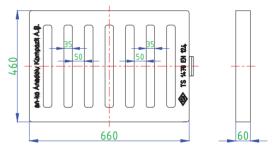

Product Code

ANKO-GG-206 D

ANKO-GG-206 C

| Product Code  | Туре              | Class | Load<br>(ton) | Weight<br>(kg) |
|---------------|-------------------|-------|---------------|----------------|
| ANKO-GG-207 D | Heavy Duty        | D400  | 40            | 22             |
| ANKO-GG-207 C | Medium Duty       | C250  | 25            | 22             |
| ANKO-GG-207 B | Medium Light Duty | B125  | 12,5          | 22             |