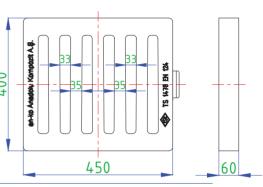

ANKO-GG-206 Grating (400 x 450 mm) Compozit A.S. Weight (kg) Load Туре Class (ton) 400 Heavy Duty D400 40 11,5 M-Ko Anadolu Medium Duty C250 25 11,5 12,5 11,5 ANKO-GG-206 B Medium Light Duty B125

ANKO-GG-207 Grating (460 x 660 mm)