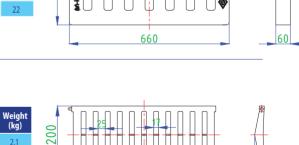

Product Code

ANKO-GG-206 D

ANKO-GG-206 C

| Product Code  | Туре              | Class | Load<br>(ton) | Weight<br>(kg) |
|---------------|-------------------|-------|---------------|----------------|
| ANKO-GG-207 D | Heavy Duty        | D400  | 40            | 22             |
| ANKO-GG-207 C | Medium Duty       | C250  | 25            | 22             |
| ANKO-GG-207 B | Medium Light Duty | B125  | 12,5          | 22             |