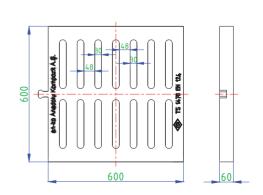

## ANKO-GG-204 Grating (600 x 600 mm)

| Product Code  | Туре              | Class | Load<br>(ton) | Weight<br>(kg) |
|---------------|-------------------|-------|---------------|----------------|
| ANKO-GG-204 D | Heavy Duty        | D400  | 40            | 27             |
| ANKO-GG-204 C | Medium Duty       | C250  | 25            | 27             |
| ANKO-GG-204 B | Medium Light Duty | B125  | 12,5          | 27             |