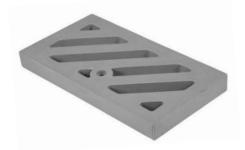

# ANKO-GG-201 Grating (640 x 345 mm)

| Product Code  | Туре              | Class | Load<br>(ton) | Weight<br>(kg) |
|---------------|-------------------|-------|---------------|----------------|
| ANKO-GG-201 D | Heavy Duty        | D400  | 40            | 16             |
| ANKO-GG-201 C | Medium Duty       | C250  | 25            | 16             |
| ANKO-GG-201 B | Medium Light Duty | B125  | 12,5          | 16             |