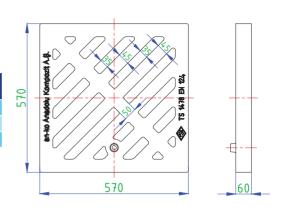

#### ANKO-GG-200 Grating (570 x 570 mm)

| Product Code  | Туре              | Class | Load<br>(ton) | Weight<br>(kg) |
|---------------|-------------------|-------|---------------|----------------|
| ANKO-GG-200 D | Heavy Duty        | D400  | 40            | 25             |
| ANKO-GG-200 C | Medium Duty       | C250  | 25            | 25             |
| ANKO-GG-200 B | Medium Light Duty | B125  | 12,5          | 25             |