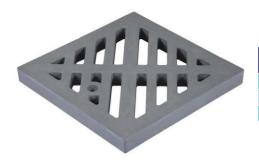

#### ANKO-GG-200 Grating (570 x 570 mm)

| Product Code  | Туре              | Class | Load<br>(ton) | Weight<br>(kg) |
|---------------|-------------------|-------|---------------|----------------|
| ANKO-GG-200 D | Heavy Duty        | D400  | 40            | 25             |
| ANKO-GG-200 C | Medium Duty       | C250  | 25            | 25             |
| ANKO-GG-200 B | Medium Light Duty | B125  | 12,5          | 25             |