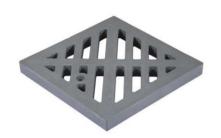

### ANKO-GG-202 Grating (485 x 485 mm)

| Product Code  | Туре              | Class | Load<br>(ton) | Weight<br>(kg) |
|---------------|-------------------|-------|---------------|----------------|
| ANKO-GG-202 D | Heavy Duty        | D400  | 40            | 16             |
| ANKO-GG-202 C | Medium Duty       | C250  | 25            | 16             |
| ANKO-GG-202 B | Medium Light Duty | B125  | 12,5          | 16             |