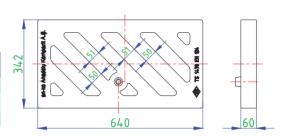

# ANKO-GG-201 Grating (640 x 345 mm)

| Product Code  | Туре              | Class | Load<br>(ton) | Weight<br>(kg) |
|---------------|-------------------|-------|---------------|----------------|
| ANKO-GG-201 D | Heavy Duty        | D400  | 40            | 16             |
| ANKO-GG-201 C | Medium Duty       | C250  | 25            | 16             |
| ANKO-GG-201 B | Medium Light Duty | B125  | 12,5          | 16             |