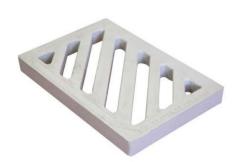

## ANKO-GG-203 Grating (400 x 600 mm)

| Product Code  | Туре              | Class | Load<br>(ton) | Weight<br>(kg) |
|---------------|-------------------|-------|---------------|----------------|
| ANKO-GG-203 D | Heavy Duty        | D400  | 40            | 15,5           |
| ANKO-GG-203 C | Medium Duty       | C250  | 25            | 15,5           |
| ANKO-GG-203 B | Medium Light Duty | B125  | 12,5          | 15,5           |