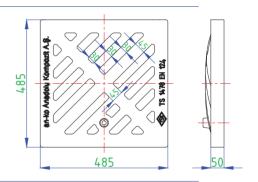

### ANKO-GG-202 Grating (485 x 485 mm)

| Product Code  | Туре              | Class | Load<br>(ton) | Weight<br>(kg) |
|---------------|-------------------|-------|---------------|----------------|
| ANKO-GG-202 D | Heavy Duty        | D400  | 40            | 16             |
| ANKO-GG-202 C | Medium Duty       | C250  | 25            | 16             |
| ANKO-GG-202 B | Medium Light Duty | B125  | 12,5          | 16             |