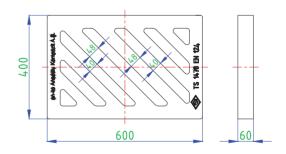

## ANKO-GG-203 Grating (400 x 600 mm)

| Product Code  | Туре              | Class | Load<br>(ton) | Weight<br>(kg) |
|---------------|-------------------|-------|---------------|----------------|
| ANKO-GG-203 D | Heavy Duty        | D400  | 40            | 15,5           |
| ANKO-GG-203 C | Medium Duty       | C250  | 25            | 15,5           |
| ANKO-GG-203 B | Medium Light Duty | B125  | 12,5          | 15,5           |